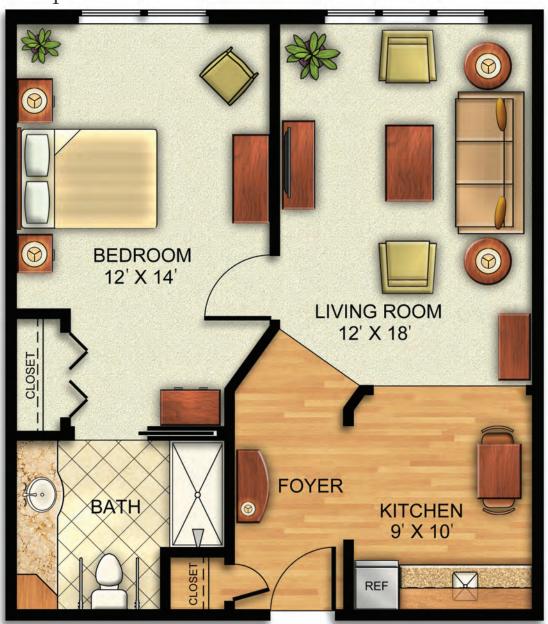

### One Bedroom Apartment 630 - 675 sq ft

Three McKnight Place St. Louis, MO 63124 (314) 993-3333

#### McKnightPlace.com

Note: Floorplan layouts and square footage may vary.

#### **APARTMENT INCLUDES:**

- Entry Foyer with Crown Molding and Wood Style Flooring
- Kitchenettes with Custom Wood Cabinets and Granite Countertops
- Nine- and Ten-Foot Ceilings
- Large Bathrooms with Custom Wood Cabinets and Granite Countertops
- Large Pella® Windows Providing Plenty of Natural Light