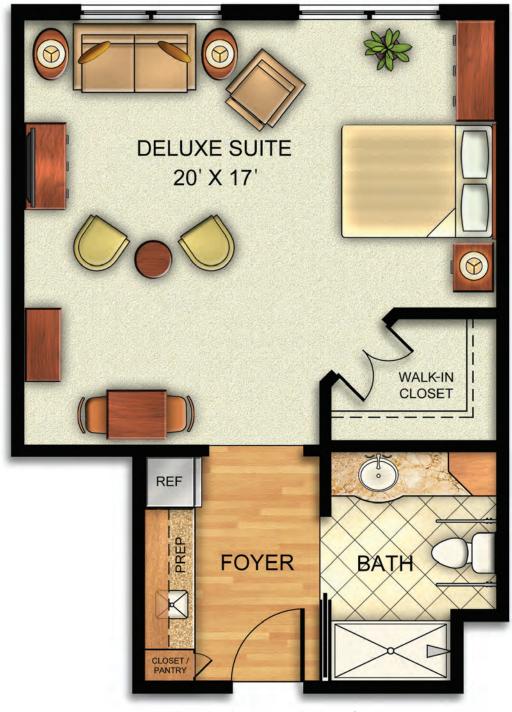

### Deluxe Suite with Walk-in Closet

485 - 530 sq ft

#### **APARTMENT INCLUDES:**

- Entry Foyer with Crown Molding and Wood Style Flooring
- Kitchenettes with Custom Wood Cabinets and Granite Countertops
- Full-Size Refrigerators
- Large Bathrooms with Custom Wood Cabinets and Granite Countertops
- Nine- and Ten-Foot Ceilings
- Individual Temperature Controls
- Large Pella® Windows Providing Plenty of Natural Light

#### Assisted Living & Memory Care

Three McKnight Place St. Louis, MO 63124 (314) 993-3333

McKnightPlace.com

Note: Floorplan layouts and square footage may vary.