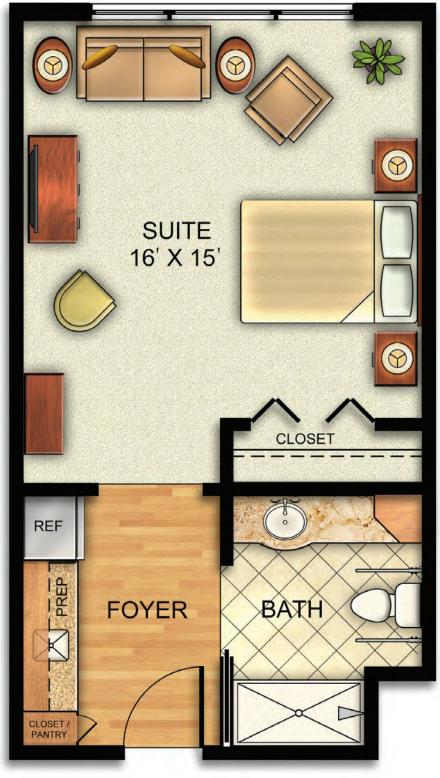

# Deluxe Suite

375 - 475 sq ft

#### **APARTMENT INCLUDES:**

- Entry Foyer with Crown Molding and Wood Style Flooring
- Kitchenettes with Custom Wood Cabinets and Granite Countertops
- Full-Size Refrigerators
- Large Bathrooms with Custom Wood Cabinets and Granite Countertops
- Nine- and Ten-Foot Ceilings
- Individual Temperature Controls
- Large Pella® Windows Providing Plenty of Natural Light

St. Louis, MO 63124 (314) 993-3333

McKnightPlace.com

Note: Floorplan layouts and square footage may vary.