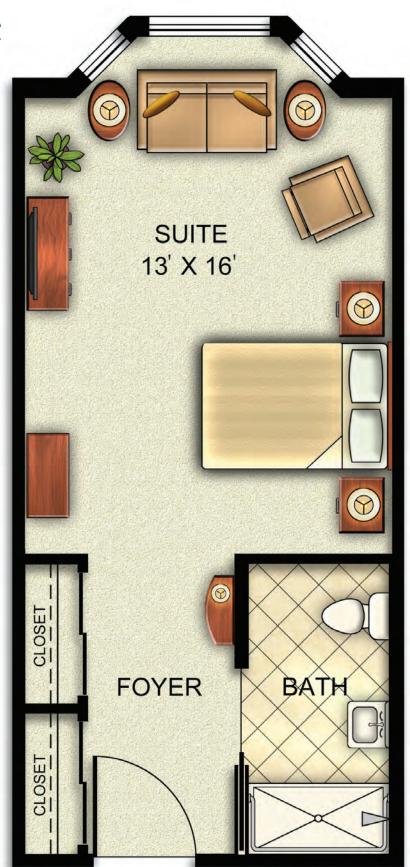

# Studio Suite

350 - 380 sq ft

#### **APARTMENT INCLUDES:**

- Large Entry Foyer
- Crown Molding Throughout
- Large Bathrooms with 30" Granite Vanity Countertops with a 36" Wood Wall Cabinet for Storage
- Nine-Foot Ceilings
- Individual Temperature Controls
- Spacious closets
- Bay Windows Providing Plenty of Natural Light

(314) 993-3333

McKnightPlace.com

Note: Floorplan layouts and square footage may vary.